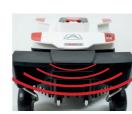

## The technology that revolutionizes the garden-robotics

1000 m<sup>2</sup>

Twenty ZR is the brand new simple, compact, light, powerful and fast robot mower, which does not require the installation of perimeter wire. The robot is equipped with the most innovative technologies, which allow it to manage and map the garden by learning its characteristics. ZR technology integrates artificial intelligence systems with radar sensors, allowing the robot to detect grass, recognise obstacles at a distance (stationary and moving), edges and perimeters.

RILEVAMENTO OSTACOLI CON RADAR DETECTION OF OBSTACLES WITH RADAR

RICONOSCIMENTO ERBA SMART GRASS

Processori di ultima generazione Next generation processors

Tastiera & LED

RADAR rilevamento ostacoli RADAR for obstacle detection