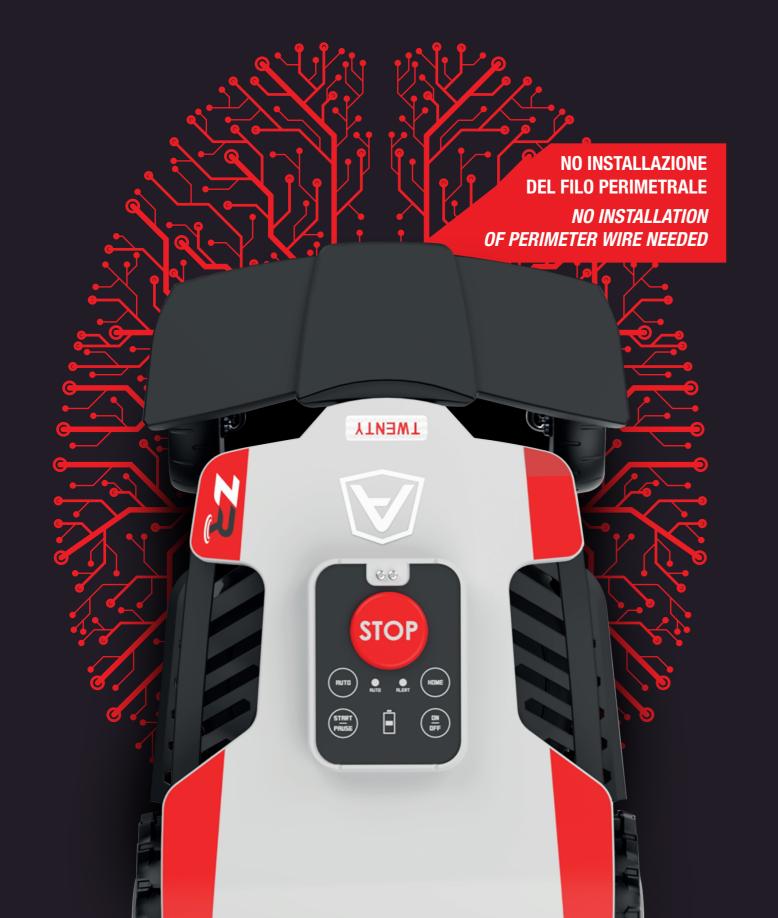

## The technology that revolutionizes the garden-robotics

1000 m<sup>2</sup>

Twenty ZR is the brand new simple, compact, light, powerful and fast robot mower, which does not require the installation of perimeter wire. The robot is equipped with the most innovative technologies, which allow it to manage and map the garden by learning its characteristics. ZR technology integrates artificial intelligence systems with radar sensors, allowing the robot to detect grass, recognise obstacles at a distance (stationary and moving), edges and perimeters.

RILEVAMENTO OSTACOLI CON RADAR DETECTION OF OBSTACLES WITH RADAR

RICONOSCIMENTO ERBA SMART GRASS

Processori di ultima generazione Next generation processors

Tastiera & LED

RADAR rilevamento ostacoli RADAR for obstacle detection