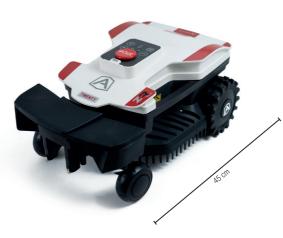

## The technology that revolutionizes the garden-robotics

1000 m<sup>2</sup>

Twenty ZR is the brand new simple, compact, light, powerful and fast robot mower, which does not require the installation of perimeter wire. The robot is equipped with the most innovative technologies, which allow it to manage and map the garden by learning its characteristics. ZR technology integrates artificial intelligence systems with radar sensors, allowing the robot to detect grass, recognise obstacles at a distance (stationary and moving), edges and perimeters.

Tastiera comandi Keypad commands

Lama 18 cm 18 cm blade

Copertura nero lucido Shelter garage shiny black

AMICO **AMICO** 